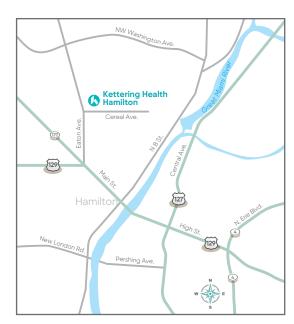

#### From the East

Take OH 129 West toward Hamilton Turn right onto Eaton Avenue After a half-mile, Kettering Health Hamilton will be on your right

#### From the West

Take OH 129 East toward Hamilton
Turn left onto Eaton Avenue
After a half-mile, Kettering Health Hamilton will be on your right

## Kettering Health Hamilton

630 Eaton Ave Hamilton, OH 45013 (513) 867-2000

ketteringhealth.org