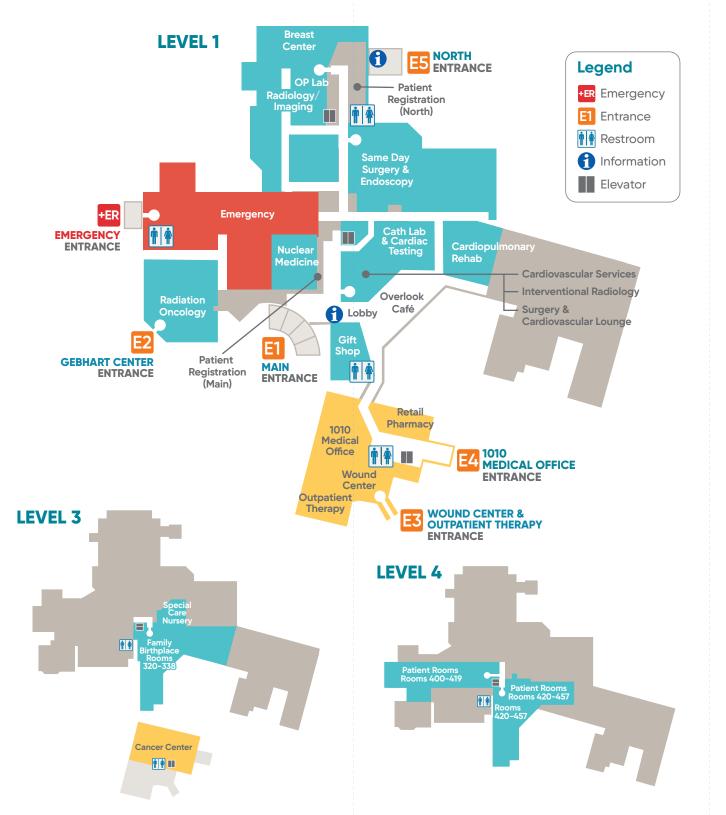

# Kettering Health Hamilton

| SERVICE                                     | ENTRANCE | LEVEL  |
|---------------------------------------------|----------|--------|
| Breast Center                               | E5       | 1      |
| Cafeteria                                   | E1       | Ground |
| Cancer Center                               | E4       | 3      |
| Cardiopulmonary Rehab                       | E1       | 1      |
| Cardiovascular Services                     | E1       | 1      |
| Chapel                                      | E1       | 2      |
| Emergency                                   | +ER      | 1      |
| Family Birthplace &<br>Special Care Nursery | E1       | 3      |
| Financial Counseling                        | E1       | 6      |
| Inpatient Rehab                             | E1       | 5      |
| Intensive Care (ICU)                        | E1       | 2      |
| Intermediate Care (IMC)                     | E1       | 2      |
| Interventional Radiology                    | E1       | 1      |
| Nuclear Medicine                            | E1       | 1      |
| Outpatient Lab                              | E5       | 1      |
| Outpatient Therapy                          | E3       | 1      |
| Patient Registration (Main)                 | E1       | 1      |
| Patient Registration (North)                | E5       | 1      |
| Patient Rooms 400-419                       | E1       | 4      |
| Patient Rooms 420-457                       | E1       | 4      |
| Patient Rooms 520-556                       | E1       | 5      |
| Radiation Oncology                          | E2       | 1      |
| Radiology/Imaging                           | E5       | 1      |
| Retail Pharmacy                             | E4       | 1      |
| Same Day Surgery & Endoscopy                | E5       | 1      |
| Sleep Lab (520 Medical Office)              |          | Ground |
| Surgery & Cardiovascular Lounge             | E1/E5    | 1      |
| Wound Center                                | E3       | 1      |
|                                             |          |        |