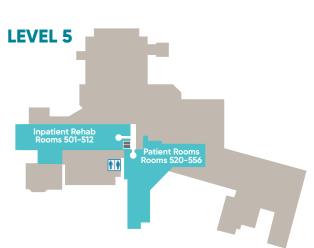

# Kettering Health Hamilton

| SERVICE                                     | ENTRANCE | LEVEL  |
|---------------------------------------------|----------|--------|
| Breast Center                               | E5       | 1      |
| Cafeteria                                   | E1       | Ground |
| Cancer Center                               | E4       | 3      |
| Cardiopulmonary Rehab                       | E1       | 1      |
| Cardiovascular Services                     | E1       | 1      |
| Chapel                                      | E1       | 2      |
| Emergency                                   | +ER      | 1      |
| Family Birthplace &<br>Special Care Nursery | E1       | 3      |
| Financial Counseling                        | E1       | 6      |
| Inpatient Rehab                             | E1       | 5      |
| Intensive Care (ICU)                        | E1       | 2      |
| Intermediate Care (IMC)                     | E1       | 2      |
| Interventional Radiology                    | E1       | 1      |
| Nuclear Medicine                            | E1       | 1      |
| Outpatient Lab                              | E5       | 1      |
| Outpatient Therapy                          | E3       | 1      |
| Patient Registration (Main)                 | E1       | 1      |
| Patient Registration (North)                | E5       | 1      |
| Patient Rooms 400-419                       | E1       | 4      |
| Patient Rooms 420-457                       | E1       | 4      |
| Patient Rooms 520-556                       | E1       | 5      |
| Radiation Oncology                          | E2       | 1      |
| Radiology/Imaging                           | E5       | 1      |
| Retail Pharmacy                             | E4       | 1      |
| Same Day Surgery & Endoscopy                | E5       | 1      |
| Sleep Lab (520 Medical Office)              |          | Ground |
| Surgery & Cardiovascular Lounge             | E1/E5    | 1      |
| Wound Center                                | E3       | 1      |
|                                             |          |        |