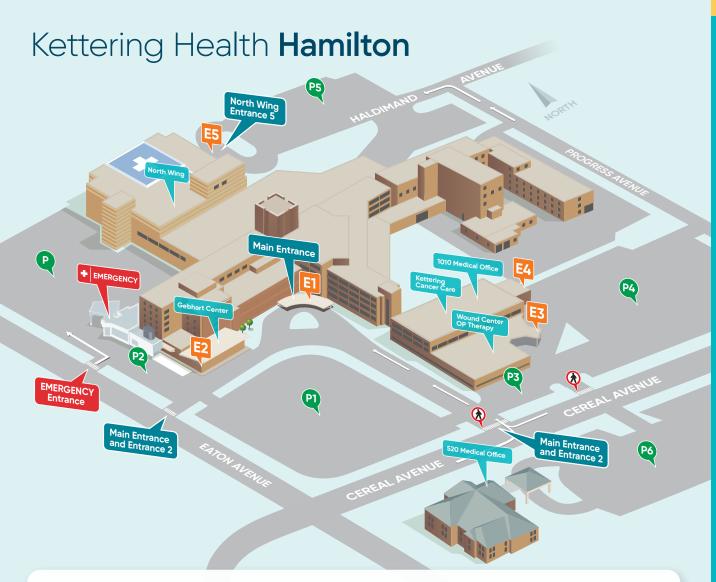

## Parking Guide

- Visitor and Patient Parking
- © Gebhart Center Patient Parking Only
- 1010 Medical Office Parking
- 1010 Medical Office, Visitor and Patient Parking
- PS Visitor and Patient Parking
- 520 Medical Office Parking
- P EMERGENCY Parking

### **Entrance Guide**

- Main Entrance
- Gebhart Center Entrance
- Wound Center and OP Therapy Entrance
- E4 1010 Medical Office Entrance
- E5 North Wing Entrance
- **EMERGENCY** Entrance | Open 24/7

Kettering Health Hamilton Police: (937) 395-8695

## Kettering Health Hamilton

630 Eaton Ave Hamilton, OH 45013 (513) 867-2000

ketteringhealth.org

# Kettering Health Hamilton

| SERVICE                                     | ENTRANCE | LEVEL  |
|---------------------------------------------|----------|--------|
| Breast Center                               | E5       | 1      |
| Cafeteria                                   | E1       | Ground |
| Cancer Center                               | E4       | 3      |
| Cardiopulmonary Rehab                       | E1       | 1      |
| Cardiovascular Services                     | E1       | 1      |
| Chapel                                      | E1       | 2      |
| Emergency                                   | +ER      | 1      |
| Family Birthplace &<br>Special Care Nursery | E1       | 3      |
| Financial Counseling                        | E1       | 6      |
| Inpatient Rehab                             | E1       | 5      |
| Intensive Care (ICU)                        | E1       | 2      |
| Intermediate Care (IMC)                     | E1       | 2      |
| Interventional Radiology                    | E1       | 1      |
| Nuclear Medicine                            | E1       | 1      |
| Outpatient Lab                              | E5       | 1      |
| Outpatient Therapy                          | E3       | 1      |
| Patient Registration (Main)                 | E1       | 1      |
| Patient Registration (North)                | E5       | 1      |
| Patient Rooms 400-419                       | E1       | 4      |
| Patient Rooms 420-457                       | E1       | 4      |
| Patient Rooms 520-556                       | E1       | 5      |
| Radiation Oncology                          | E2       | 1      |
| Radiology/Imaging                           | E5       | 1      |
| Retail Pharmacy                             | E4       | 1      |
| Same Day Surgery & Endoscopy                | E5       | 1      |
| Sleep Lab (520 Medical Office)              |          | Ground |
| Surgery & Cardiovascular Lounge             | E1/E5    | 1      |
| Wound Center                                | E3       | 1      |
|                                             |          |        |