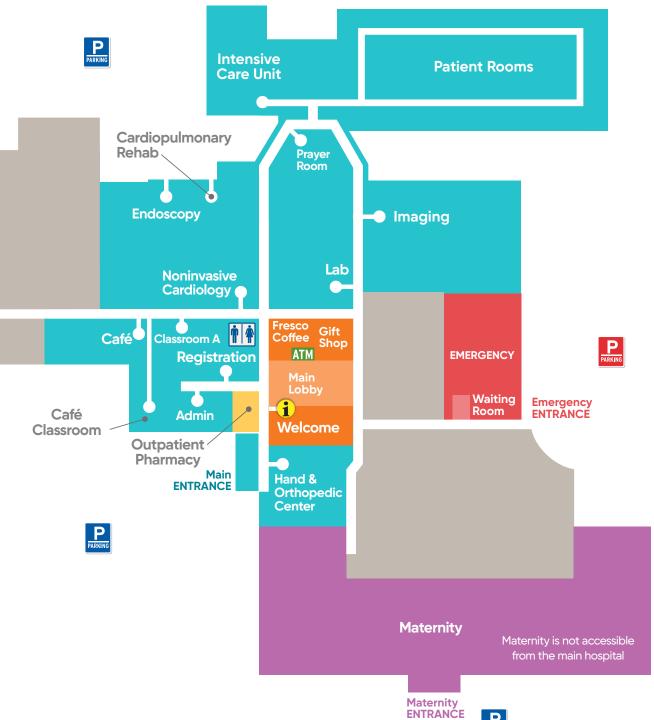

# Kettering Health Washington Township

## **DEPARTMENT**

- Administration
- Café
- Café Classroom
- CardiopulmonaryRehab
- Classroom A
- Emergency
- Endoscopy

- Fresco Coffee
- Gift Shop
- Hand & Orthopedic Center
- Imaging
- Intensive Care Unit
- Lab
- Maternity