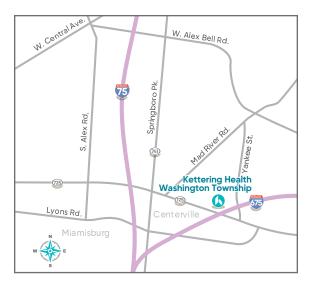

#### From the Northeast

Take I-675 South

Take Exit 2 to Miamisburg-Centerville Road
Take second right onto Miamisburg-Centerville Road
Kettering Health Washington Township will be on
your right

## From the Northwest

Take I-75 South • Exit onto I-675 North
Take Exit 2 for Miamisburg-Centerville Road
Turn left onto Miamisburg-Centerville Road
Kettering Health Washington Township will be on your right

### From the South

Take I-75 North • Exit onto I-675 North
Take Exit 2 for Miamisburg-Centerville Road
Turn left onto Miamisburg-Centerville Road
Kettering Health Washington Township will be on your right