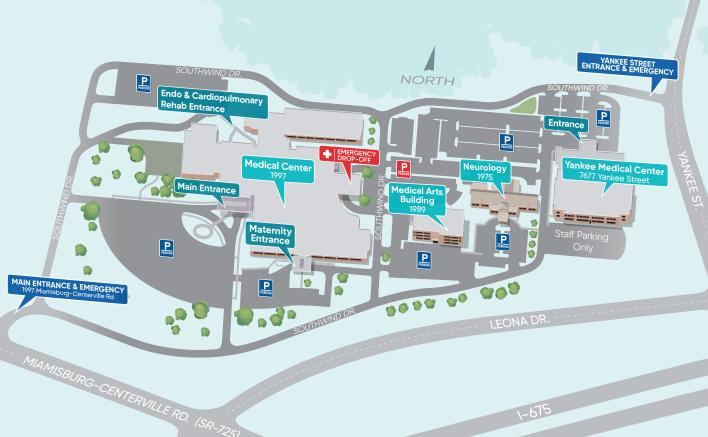

Orthopedic Center of Excellence, the region's most advanced facility for hand surgery and hand trauma needs, we're here for you.

The campus also includes Yankee Medical Center and the Medical Arts Center, which provide outpatient services, including orthopedic and cardiology services, physical therapy, imaging, neurology, and OB-GYN.

# Kettering Health Washington Township