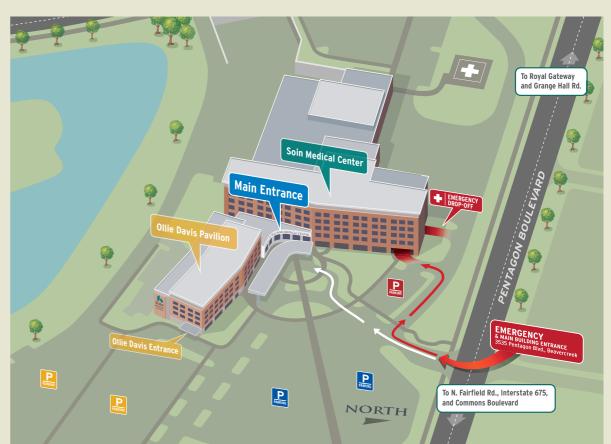

Soin Medical Center 3535 Pentagon Blvd. Beavercreek, OH 45431 (937)-702-4000

# $From \ Spring field/North$

Take I-70 West

Take the exit onto I-675 South toward Cincinnati Take Exit 17 for N. Fairfield Road Turn left onto N. Fairfield Road Turn right onto Pentagon Blvd. Soin Medical Center is on your left

### From Dayton

Take SR 35 East toward Xenia
Take the exit onto I-675 North toward Columbus
Take Exit 17 for N. Fairfield Road
Turn right onto N. Fairfield Road
Turn right onto Pentagon Blvd.
Soin Medical Center is on your left

## From Bellbrook

Take I-675 North toward Columbus Take Exit 17 for N. Fairfield Road Turn right onto N. Fairfield Road Turn right onto Pentagon Blvd. Soin Medical Center is on your left

ketteringhealth.org