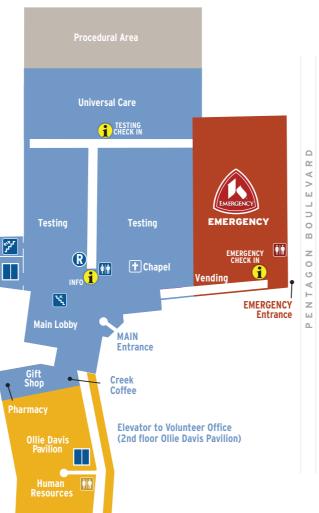

# Legend

**DEPARTMENT** Registration Testing

**Universal Care** 

Vending

LEVEL

Lower & 1

| DEPARTMENT                | LEVEL | DEPARTMENT      | LEVEL | DEPARTMENT                           | LEVEL |  |
|---------------------------|-------|-----------------|-------|--------------------------------------|-------|--|
| Cafeteria                 | Lower | Gift Shop       | 1     | Medical Records                      | Lower |  |
| Chapel                    | 1     | Human Resources | 1     | Medical/Surgical and Intensive Care3 |       |  |
| Conference & Training A-E | Lower | Main Lobby      | 1     | Ollie Davis Pavilion                 | 1 & 2 |  |
| Creek Coffee              | 1     | Main Entrance   | 1     | Pharmacy                             | 1     |  |
| Fmergency                 | 1     | Maternity       | 2     | Procedural Area                      | 1     |  |