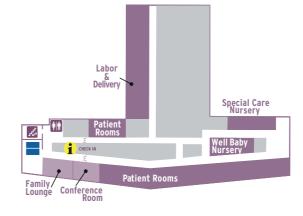

ou

Our newest hospital, the Indu and Raj Soin Medical Center, opened its doors in 2012. Conveniently located off I-675 north of Route 35 in Beavercreek, Ohio, we serve Greene, western Clark, eastern Montgomery and Miami counties.

Our serene, hotel-style environment is specifically designed to promote peace and healing. Services include emergency care, maternity, heart, surgery, and radiology.

The innovative Get Well Network entertainment system provides a new level of service to our guests. The interactive TVs, found in each patient room at Soin, let patients watch cable TV and movies, surf the Internet, play games, and access a complete library of health information. Patients can even shop at the gift shop and fill prescriptions through their TV.





# Lower LEVEL

# LEVEL ]



















# Legend

**DEPARTMENT** Registration Testing

**Universal Care** 

Vending



LEVEL

Lower & 1

| DEPARTMENT                | LEVEL | DEPARTMENT      | LEVEL | DEPARTMENT                           | LEVEL |  |
|---------------------------|-------|-----------------|-------|--------------------------------------|-------|--|
| Cafeteria                 | Lower | Gift Shop       | 1     | Medical Records                      | Lower |  |
| Chapel                    | 1     | Human Resources | 1     | Medical/Surgical and Intensive Care3 |       |  |
| Conference & Training A-E | Lower | Main Lobby      | 1     | Ollie Davis Pavilion                 | 1 & 2 |  |
| Creek Coffee              | 1     | Main Entrance   | 1     | Pharmacy                             | 1     |  |
| Fmergen