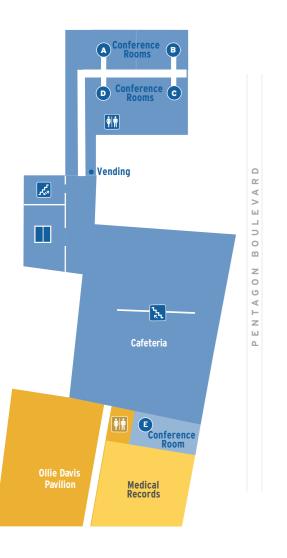

# Lower LEVEL

# LEVEL ]

# Legend

**DEPARTMENT** Registration Testing

**Universal Care** 

Vending

LEVEL

Lower & 1

| DEPARTMENT                | LEVEL | DEPARTMENT      | LEVEL | DEPARTMENT                           | LEVEL |  |
|---------------------------|-------|-----------------|-------|--------------------------------------|-------|--|
| Cafeteria                 | Lower | Gift Shop       | 1     | Medical Records                      | Lower |  |
| Chapel                    | 1     | Human Resources | 1     | Medical/Surgical and Intensive Care3 |       |  |
| Conference & Training A-E | Lower | Main Lobby      | 1     | Ollie Davis Pavilion                 | 1 & 2 |  |
| Creek Coffee              | 1     | Main Entrance   | 1     | Pharmacy                             | 1     |  |
| Fmergency                 | 1     | Maternity       | 2     | Procedural Area                      | 1     |  |