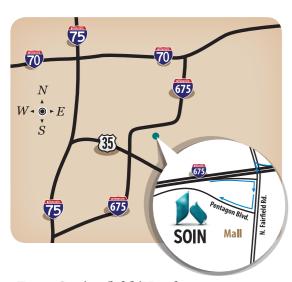

# $From \ Spring field/North$

Take I-70 West

Take the exit onto I-675 South toward Cincinnati Take Exit 17 for N. Fairfield Road Turn left onto N. Fairfield Road Turn right onto Pentagon Blvd. Soin Medical Center is on your left

### From Dayton

Take SR 35 East toward Xenia
Take the exit onto I-675 North toward Columbus
Take Exit 17 for N. Fairfield Road
Turn right onto N. Fairfield Road
Turn right onto Pentagon Blvd.
Soin Medical Center is on your left

## From Bellbrook

Take I-675 North toward Columbus Take Exit 17 for N. Fairfield Road Turn right onto N. Fairfield Road Turn right onto Pentagon Blvd. Soin Medical Center is on your left

ketteringhealth.org