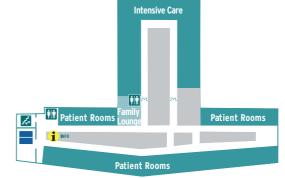

Our newest hospital, the Indu and Raj Soin Medical Center, opened its doors in 2012. Conveniently located off I-675 north of Route 35 in Beavercreek, Ohio, we serve Greene, western Clark, eastern Montgomery and Miami counties.

Our serene, hotel-style environment is specifically designed to promote peace and healing. Services include emergency care, maternity, heart, surgery, and radiology.

The innovative Get Well Network entertainment system provides a new level of service to our guests. The interactive TVs, found in each patient room at Soin, let patients watch cable TV and movies, surf the Internet, play games, and access a complete library of health information. Patients can even shop at the gift shop and fill prescriptions through their TV.





# Lower LEVEL

# LEVEL ]



















# Legend

**DEPARTMENT** Registration Testing

**Universal Care** 

Vending



LEVEL

Lower & 1

| DEPARTMENT                | LEVEL | DEPARTMENT      | LEVEL | DEPARTMENT                           | LEVEL |  |
|---------------------------|-------|-----------------|-------|--------------------------------------|-------|--|
| Cafeteria                 | Lower | Gift Shop       | 1     | Medical Records                      | Lower |  |
| Chapel                    | 1     | Human Resources | 1     | Medical/Surgical and Intensive Care3 |       |  |
| Conference & Training A-E | Lower | Main Lobby      | 1     | Ollie Davis Pavilion                 | 1 & 2 |  |
| Creek Coffee              | 1     | Main Entrance   | 1     | Pharmacy                             | 1     |  |
| Fmergency