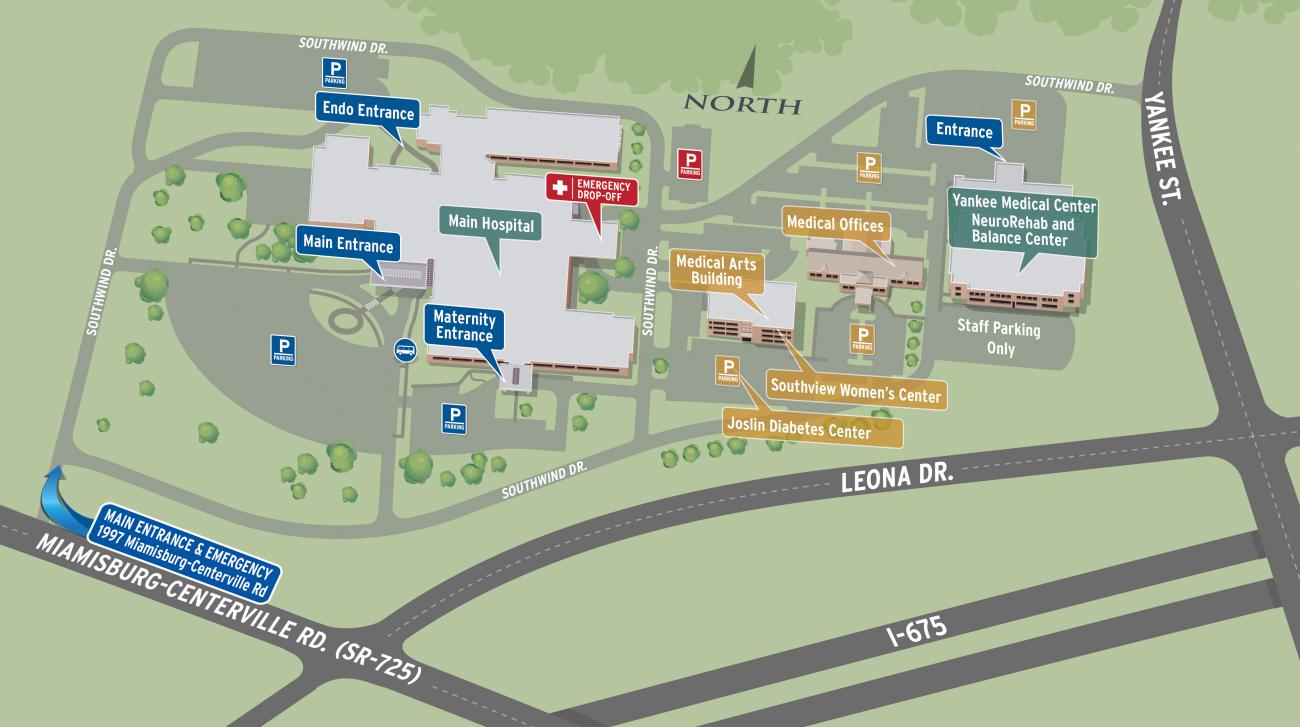

#### Southview Medical Center

1997 Miamisburg Centerville Rd Centerville, OH 45459 (937) 439-6000

#### Southview Medical Center

From the Northeast

Take I-675 South

Take Exit 2 to Miamisburg-Centerville Road
Take second right onto Miamisburg-Centerville Road
Southview Medical Center will be on your right

#### From the Northwest

Take I-75 South

Exit onto I-675 North

Take Exit 2 for Miamisburg-Centerville Road Turn left onto Miamisburg-Centerville Road Southview Medical Center will be on your right

#### From the South

Take I-75 North

Exit onto I-675 North

Take Exit 2 for Miamisburg-Centerville Road Turn left onto Miamisburg-Centerville Road Southview Medical Center will be on your right

ketteringhealth.org

The hospital features easy parking and ground level access to all entrances. In addition,

it is home to Joslin Diabetes Center, an affiliate of the Harvard Medical School. It is an internationally recognized center for its leadership on diabetes research, patient care, and education.

The campus also includes Yankee Medical Center which provides outpatient services, including orthopedic and cardiology services, MRI, and physical therapy.