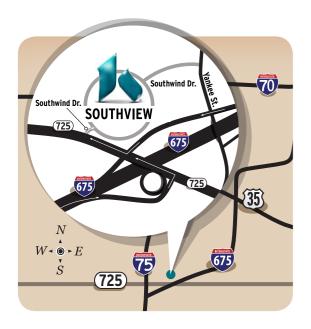

#### Southview Medical Center

From the Northeast

Take I-675 South

Take Exit 2 to Miamisburg-Centerville Road
Take second right onto Miamisburg-Centerville Road
Southview Medical Center will be on your right

#### From the Northwest

Take I-75 South

Exit onto I-675 North

Take Exit 2 for Miamisburg-Centerville Road Turn left onto Miamisburg-Centerville Road Southview Medical Center will be on your right

#### From the South

Take I-75 North

Exit onto I-675 North

Take Exit 2 for Miamisburg-Centerville Road Turn left onto Miamisburg-Centerville Road Southview Medical Center will be on your right

ketteringhealth.org