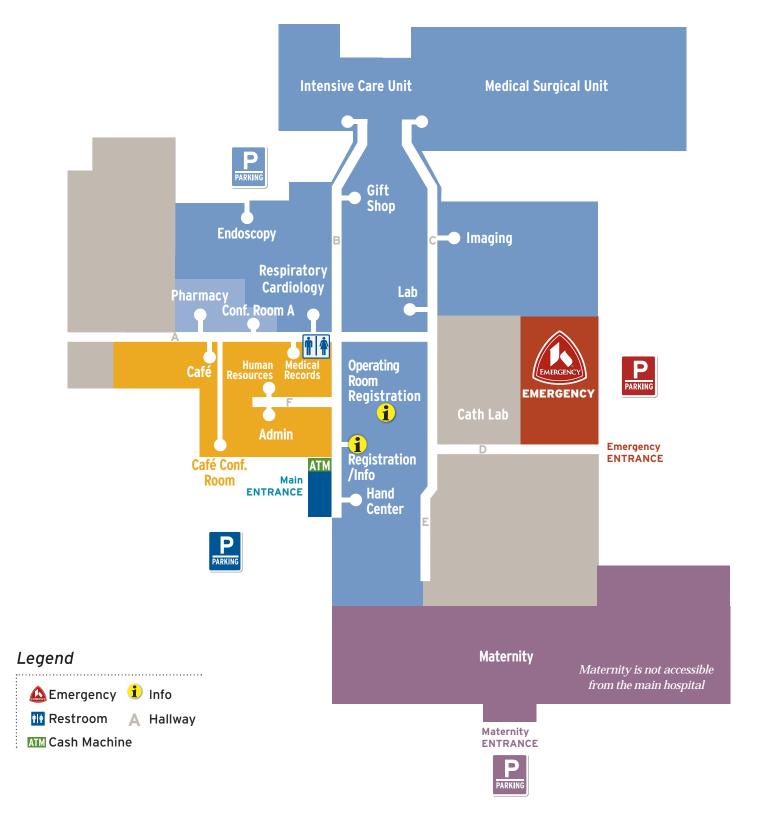

### **DEPARTMENTS**

Administration

Café

Café Conference Room

Cath Lab

■ Conference Room A

Emergency

Endoscopy

■ Gift Shop

Hand Center

Human Resources

Imaging

■ Intensive Care Unit

Lab

■ Maternity

Medical Records

■ Medical Surgical Unit

■ Operating Room Registration

Pharmacy

■ Registration and Info

■ Respiratory/Cardiology