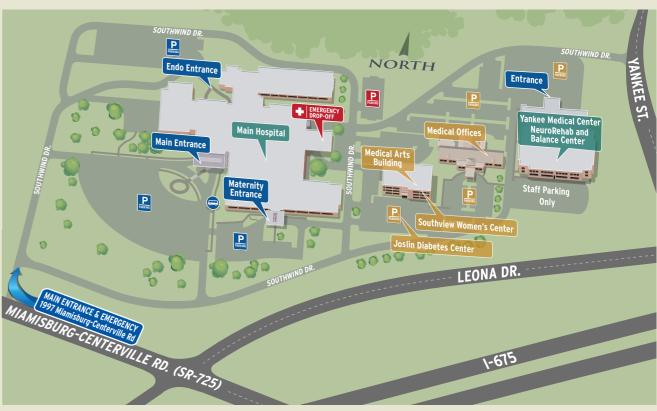

The hospital features easy parking and ground level access to all entrances. In addition,

it is home to Joslin Diabetes Center, an affiliate of the Harvard Medical School. It is an internationally recognized center for its leadership on diabetes research, patient care, and education.

The campus also includes Yankee Medical Center which provides outpatient services, including orthopedic and cardiology services, MRI, and physical therapy.