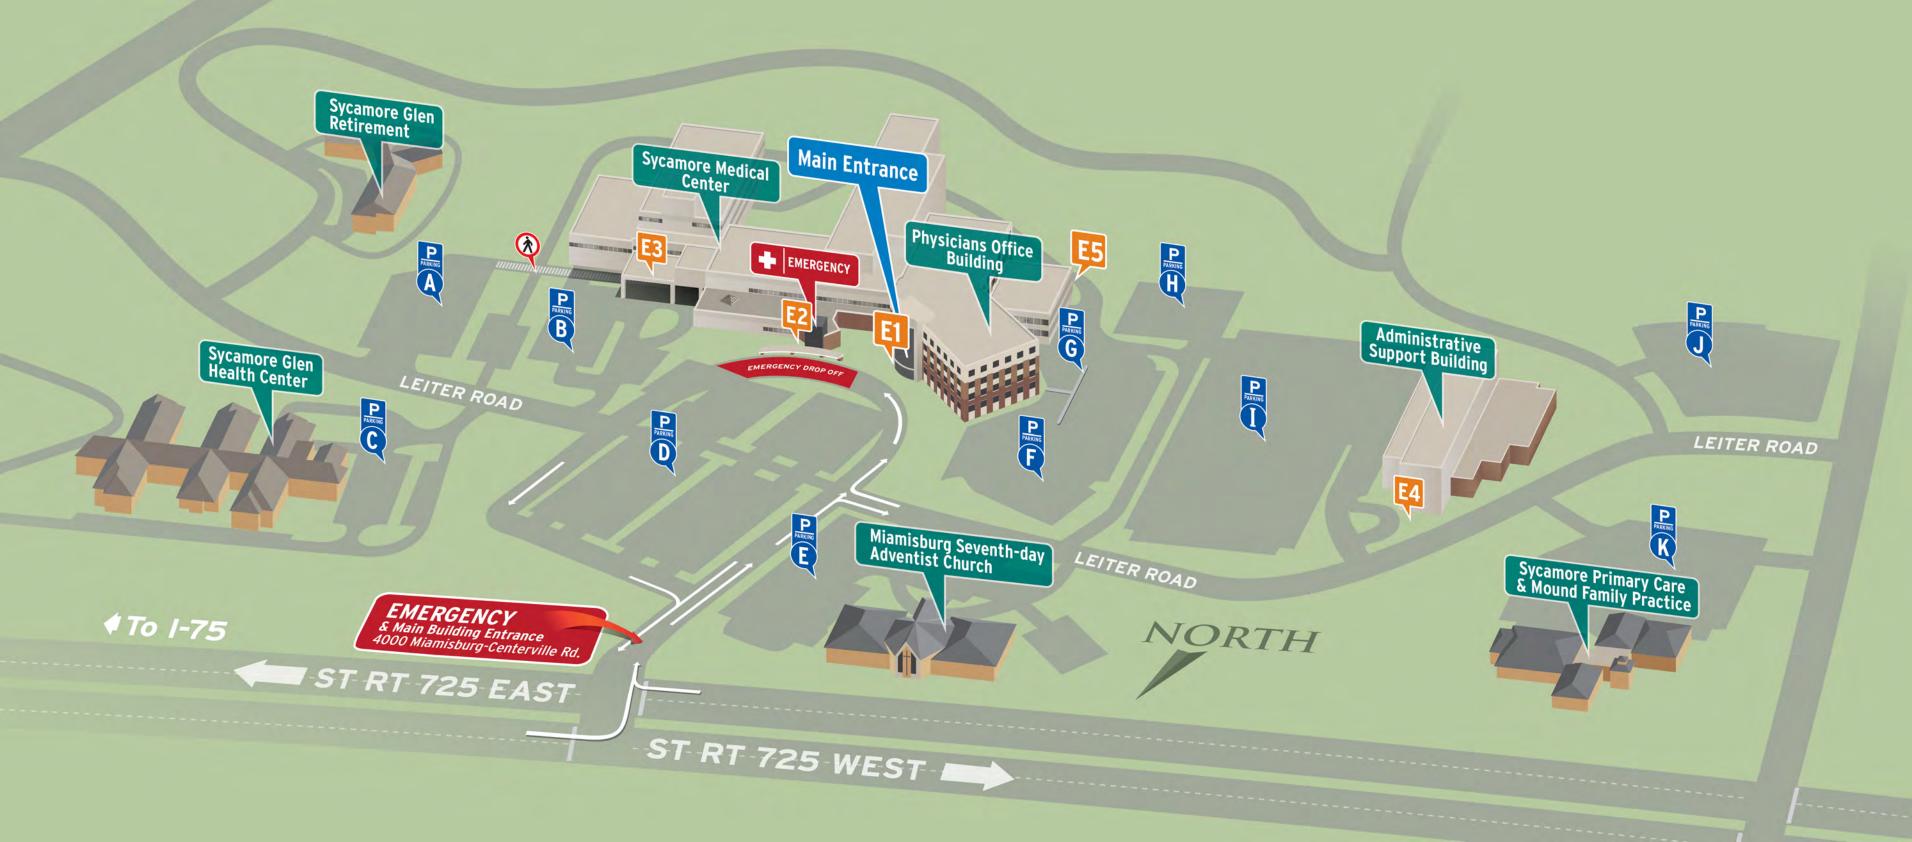

### **Entrance Guide**

Main Entrance

E2 Entrance EMERGENCY

Hyperbaric Entrance

ST RT 725 WEST

| DEPARTMENT                                                      | LEVEL  | DEPARTMENT                              | LEVEL  | DEPARTMENT           | LEVEL | DEPARTMENT           |
|-----------------------------------------------------------------|--------|-----------------------------------------|--------|----------------------|-------|----------------------|
| Angio/Cath Lab                                                  | 1      | Hyperbaric                              | Ground | Medical Records      | 1     | Physician Offices    |
| Bariatrics                                                      | 2      | Intensive Care Unit                     | 2      | Orthopedics          | 2     | Pre and Post Surger  |
| Café                                                            | Ground | Imaging                                 | 1      | Outpatient Classroom | 1     | Rehabilitation Medie |
| Cardio Pulmonary Testing 1 Kettering Breast Evaluation Center 2 |        | Outpatient Testing                      | 1      | Shops at Sycamore    |       |                      |
| Chapel                                                          | 1      | Life Care Administrative Offices Ground |        | Pain Clinic          | 3     | Sleep Lab            |
| EEG                                                             | Ground | Lifecare                                | 3      | Patient Registration | 1     | Surgery Waiting      |
| Emergency                                                       | 1      | Main Entrance                           | 1      | Pharmacy             | 1     | Surgery              |