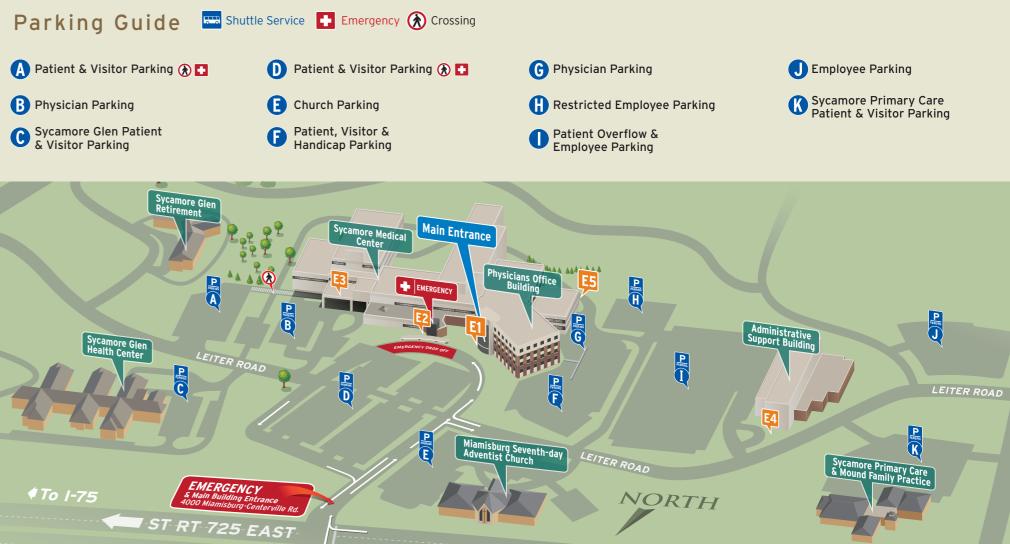

### **Entrance Guide**

Main Entrance

E2 Entrance EMERGENCY

Hyperbaric Entrance

ST RT 725 WEST

| DEPARTMENT                                                      | LEVEL  | DEPARTMENT                              | LEVEL  | DEPARTMENT           | LEVEL | DEPARTMENT           |
|-----------------------------------------------------------------|--------|-----------------------------------------|--------|----------------------|-------|----------------------|
| Angio/Cath Lab                                                  | 1      | Hyperbaric                              | Ground | Medical Records      | 1     | Physician Offices    |
| Bariatrics                                                      | 2      | Intensive Care Unit                     | 2      | Orthopedics          | 2     | Pre and Post Surger  |
| Café                                                            | Ground | Imaging                                 | 1      | Outpatient Classroom | 1     | Rehabilitation Medie |
| Cardio Pulmonary Testing 1 Kettering Breast Evaluation Center 2 |        | Outpatient Testing                      | 1      | Shops at Sycamore    |       |                      |
| Chapel                                                          | 1      | Life Care Administrative Offices Ground |        | Pain Clinic          | 3     | Sleep Lab            |
| EEG                                                             | Ground | Lifecare                                | 3      | Patient Registration | 1     | Surgery Waiting      |
| Emergency                                                       | 1      | Main Entrance                           | 1      | Pharmacy             | 1     | Surgery              |