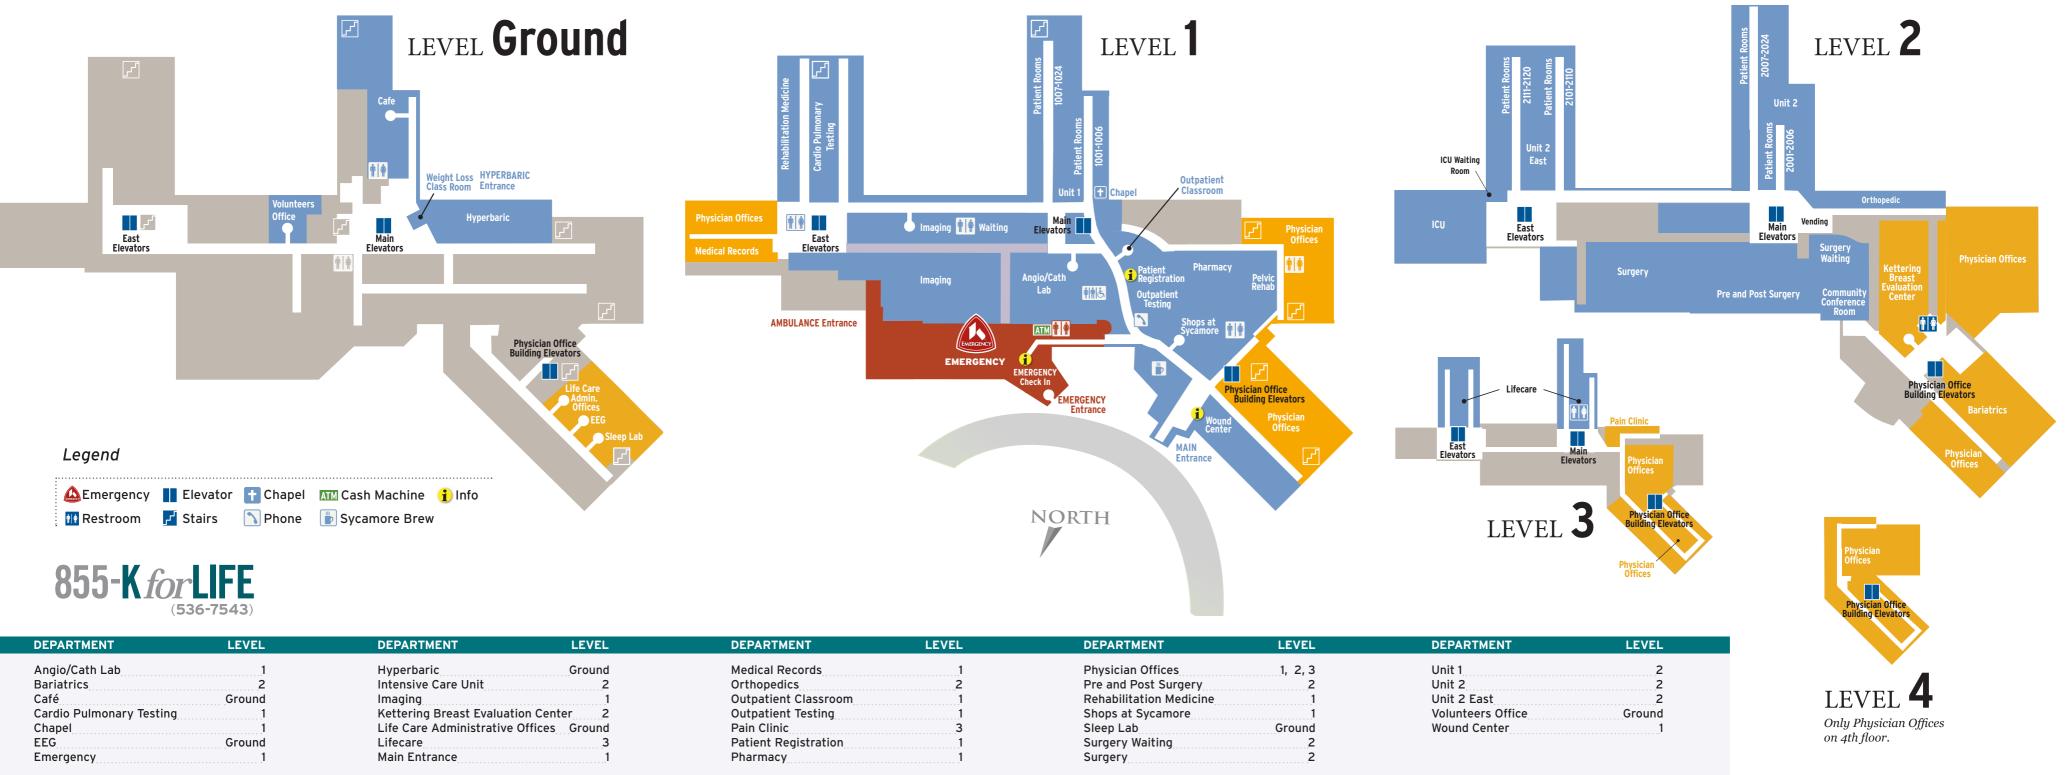

### **Entrance Guide**

Main Entrance

E2 Entrance EMERGENCY

Hyperbaric Entrance

ST RT 725 WEST

| DEPARTMENT                                                      | LEVEL  | DEPARTMENT                              | LEVEL  | DEPARTMENT           | LEVEL | DEPARTMENT           |
|-----------------------------------------------------------------|--------|-----------------------------------------|--------|----------------------|-------|----------------------|
| Angio/Cath Lab                                                  | 1      | Hyperbaric                              | Ground | Medical Records      | 1     | Physician Offices    |
| Bariatrics                                                      | 2      | Intensive Care Unit                     | 2      | Orthopedics          | 2     | Pre and Post Surger  |
| Café                                                            | Ground | Imaging                                 | 1      | Outpatient Classroom | 1     | Rehabilitation Medie |
| Cardio Pulmonary Testing 1 Kettering Breast Evaluation Center 2 |        | Outpatient Testing                      | 1      | Shops at Sycamore    |       |                      |
| Chapel                                                          | 1      | Life Care Administrative Offices Ground |        | Pain Clinic          | 3     | Sleep Lab            |
| EEG                                                             | Ground | Lifecare                                | 3      | Patient Registration | 1     | Surgery Waiting      |
| Emergency                                                       | 1      | Main Entrance                           | 1      | Pharmacy             | 1     | Surgery              |