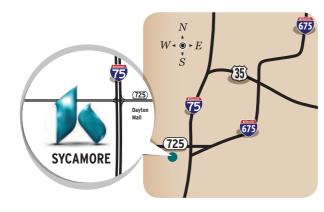

#### From the North

Take I-75 South

Take Exit 44, Miamisburg-Centerville Road Turn right onto SR 725/Miamisburg-Centerville Road Sycamore Medical Center will be on your left

#### From the South

Take I-75 North Take Exit 44, Miamisburg-Centerville Road Turn left onto SR 725/Miamisburg-Centerville Road Sycamore Medical Center will be on your left

#### From the East

Take I-675 South Exit to take I-75 North Take Exit 44, Miamisburg-Centerville Road Turn left onto SR 725/Miamisburg-Centerville Road Sycamore Medical Center will be on your left

#### From the West

Take SR 35 East Exit onto I-75 South Take Exit 44, Miamisburg-Centerville Road Turn right onto SR 725/Miamisburg-Centerville Road Sycamore Medical Center will be on your left

ketteringhealth.org