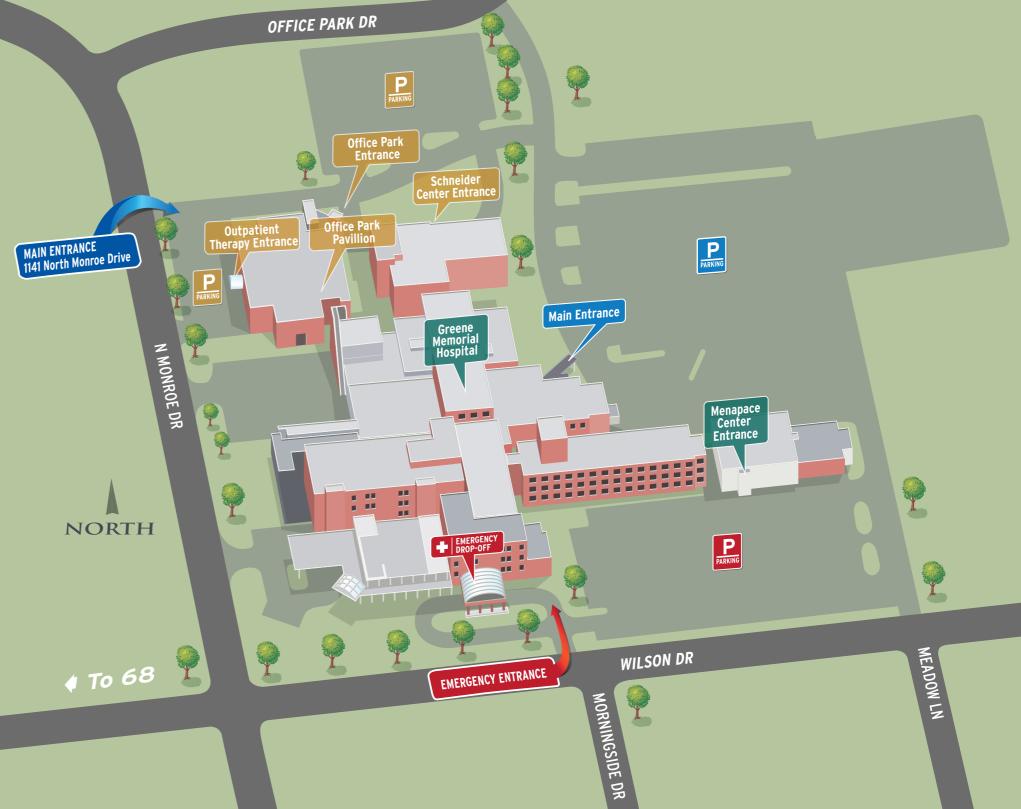

Greene's digital mammography services provide early detection of breast cancer whether through an exam, biopsy or ultrasound.

Greene Memorial Hospital 1141 North Monroe Drive Xenia, OH 45385 (937) 352-2000

## Visiting Greene

| DEPARTMENT             | LEVEL | DEPARTMENT                    | LEVEL    | DEPARTMENT                  | LEVEL          | DEPARTMENT        | LEVEL     | DEPARTMENT               | LEVEL     |
|------------------------|-------|-------------------------------|----------|-----------------------------|----------------|-------------------|-----------|--------------------------|-----------|
| ATM                    | G     | EKG/Stress Lab                | 3        | Lab Drawing Station         | 1              | Patient Education | 3         | Vascular Echo/ Respitory | Therapy 1 |
| Cafeteria              | G     | Financial Counselor           |          | Laboratory                  |                | Physician Offices | G, 1, & 3 | Vending                  | 2         |
| Cancer Center          | G     | Gift Shop                     | 1        | Medical Records             |                | Pulmonary Rehab   |           | Volunteer Office         | G         |
| Cardiac Rehabilitation | 3     | Human Resources               | G        | Menapace                    |                | Registration      |           | Wound Center             |           |
| Chaplain               |       | Inpatient Surgery Waiting     | 2        | Office Park Pavilion Physic | cian Offices 1 | Security          | G         |                          |           |
| Chapel                 |       | Intensive Care Unit           | 2        | Outpatient                  | G              | Surgery           |           |                          |           |
| Coffee Shop            | 1     | Imaging                       | 1        | Outpatient Center           | 2              | Surgery Waiting   | 2         |                          |           |
| Emergency              | G     | Kettering Breast Evaluation C | Center 1 | Outpatient Therapy          | G              | Torch Garden      | G         |                          |           |