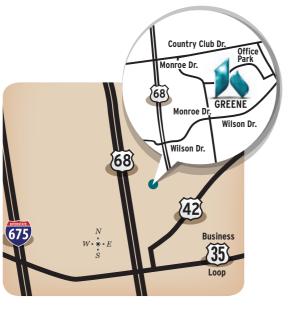

From West Take SR 35 East Business (Main St) Turn left on St. Rt. 68 (N Detroit St) At 3rd light turn right on Wilson Drive

From East Take SR 35 West Business (Main St) Turn right on St. Rt. 68 (N Detroit St) At 3rd light turn right on Wilson Drive