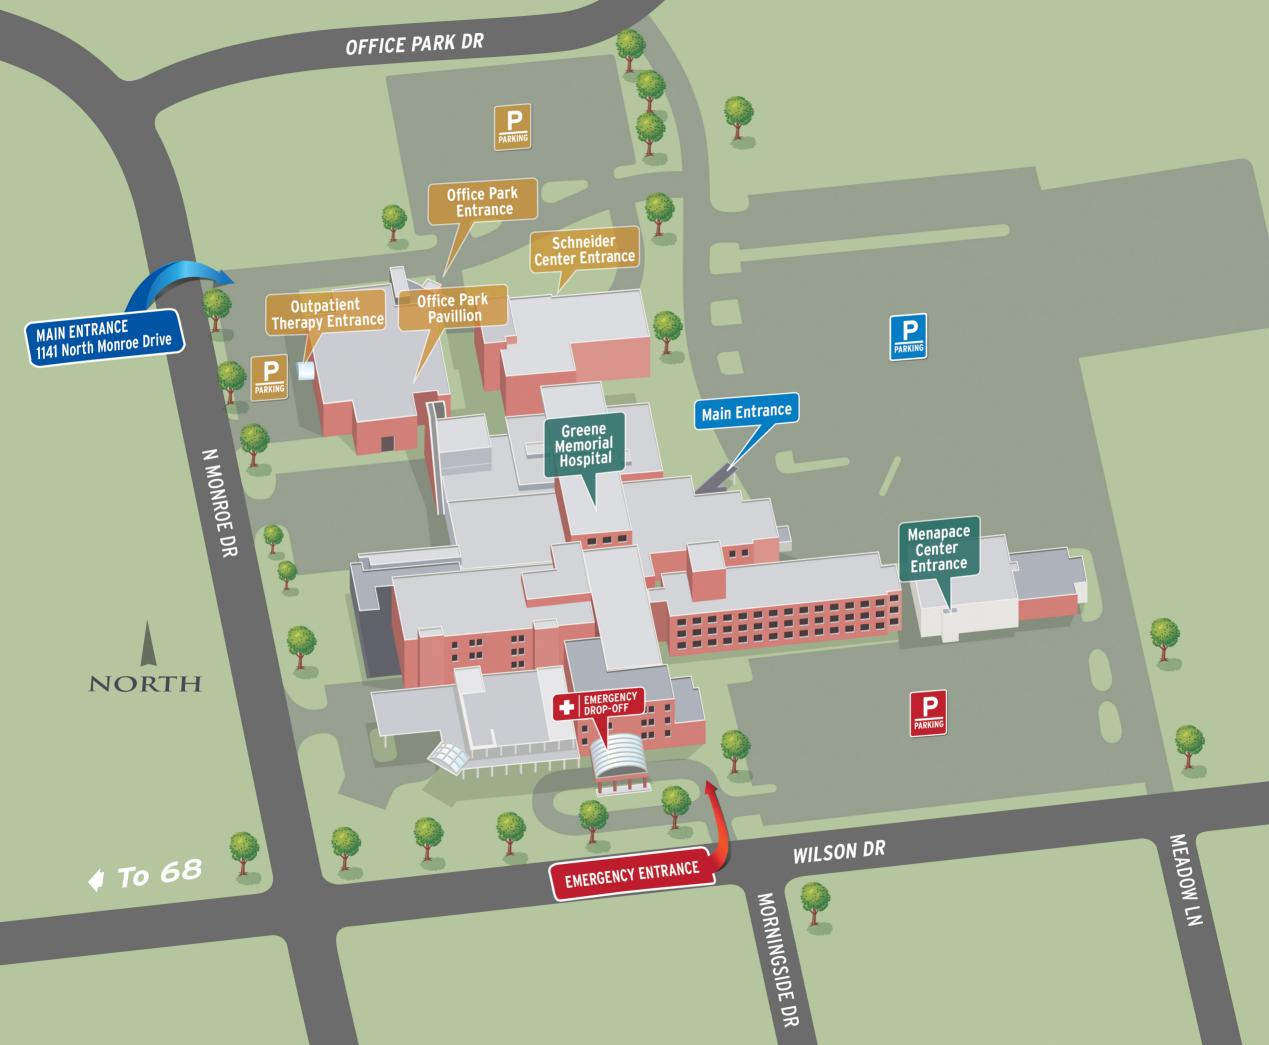

Greene's digital mammography services provide early detection of breast cancer whether through an exam, biopsy or ultrasound.

Greene Memorial Hospital 1141 North Monroe Drive Xenia, OH 45385 (937) 352-2000

From West Take SR 35 East Business (Main St) Turn left on St. Rt. 68 (N Detroit St) At 3rd light turn right on Wilson Drive

From East Take SR 35 West Business (Main St) Turn right on St. Rt. 68 (N Detroit St) At 3rd light turn right on Wilson Drive